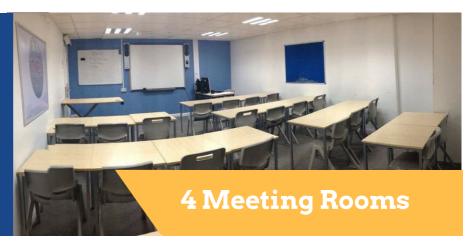

Lightwaves has four meeting rooms of varying sizes, which are suitable for a variety of meetings. Three of the meetings rooms have interactive whiteboards. Flip charts and whiteboards are also available. The layout of all four of the rooms can be changed upon request.