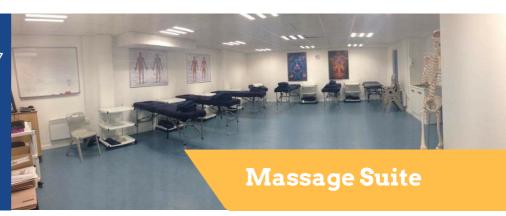

The Massage Suite is 7m x 9m and is equipped with 7 massage beds.

The Gym measures 15m x 7m and is an ideal, compact space for individual use, small groups, women only sessions and personal training.

Call us on **01924 360158** or email **info@lightwaves.org.uk** to book