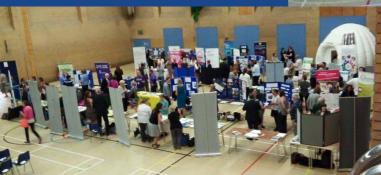

The Sports Hall has the capacity to deliver events for up to 700 people. Examples of such are corporate events, wedding parties, children's parties, sports competitions and dance events.

We have a license to provide entertainment, food and alcohol.