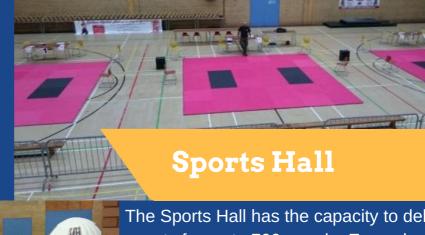

## Call **01924 360158** for your free quote

The Sports Hall measures 23m x 32m and is suitable for a wide range of activities, such as:

- 5/6 a side football
- Badminton
- Basketball
- Netball
- Volleyball
- Cricket
- Table Tennis

The Sports Hall has the capacity to deliver events for up to 700 people. Examples of such are corporate events, wedding parties, children's parties, sports competitions and dance events.

We have a license to provide entertainment, food and alcohol.