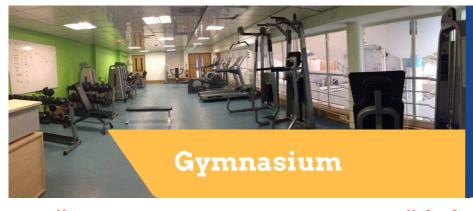

The Massage Suite is 7m x 9m and is equipped with 7 massage beds.

The Gym measures 15m x 7m and is an ideal, compact space for individual use, small groups, women only sessions and personal training.

Call us on **01924 360158** or email **info@lightwaves.org.uk** to book