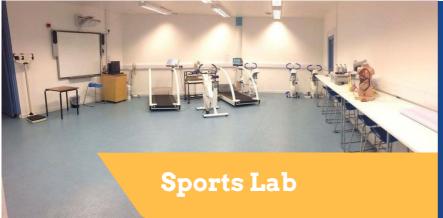

The Lightwaves Sports Lab is fully equipped with fitness monitoring equipment, which can perform an in depth analysis of your health, fitness, and lifestyle. The Sports Lab can be used by small groups or individuals.