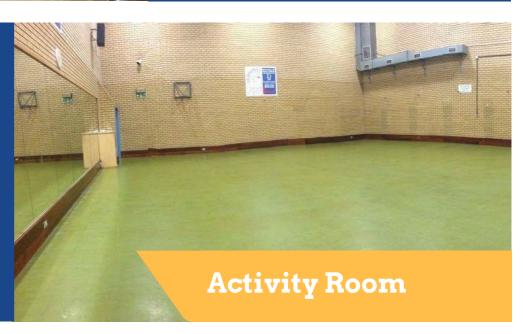

The Activity Room measures 14m x 13m and has a fully mirrored wall. The Activity Room also has a built in music system/PA. The room is suitable for:

- Dance
- Martial Arts
- Table Tennis
- Fitness Classes
- Large Meetings
- Children's Parties